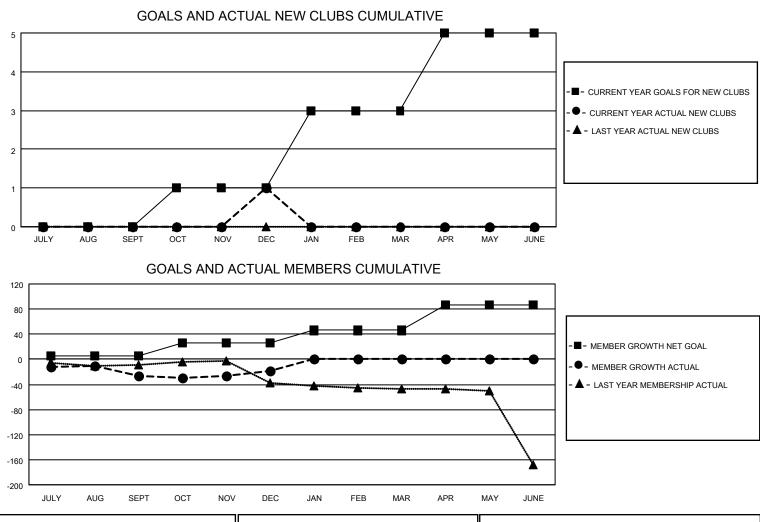

## LOCATION NEW JERSEY

District 16 L

Results as of: 12/31/2020

| Clubs                 |               |           |               | Members               |                         |                         |                                                    |  |
|-----------------------|---------------|-----------|---------------|-----------------------|-------------------------|-------------------------|----------------------------------------------------|--|
| RESULTS FOR 2020-2021 |               |           |               | RESULTS FOR 2020-2021 |                         |                         |                                                    |  |
| QUARTER               | NEW CLUB GOAL | NEW CLUBS | DROPPED CLUBS | QUARTER               | MBER GROWTH NET<br>GOAL | MEMBER GROWTH<br>ACTUAL | DROPPED<br>MEMBERS ACTUAL<br>(including transfers) |  |
| JULY/AUG/SEPT         | 0             | 0         | 2             | JULY/AUG/SEPT         | 6                       | 50                      | 46                                                 |  |
| OCT/NOV/DEC           | 1             | 1         | 1             | OCT/NOV/DEC           | 20                      | 50                      | 34                                                 |  |
| JAN/FEB/MAR           | 2             | 0         | 0             | JAN/FEB/MAR           | 20                      | 0                       | 0                                                  |  |
| APR/MAY/JUNE          | 2             | 0         | 0             | APR/MAY/JUNE          | 40                      | 0                       | 0                                                  |  |